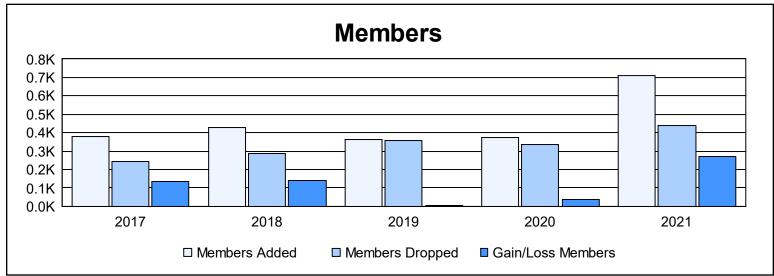

District M 1 As of June 2021 Cumulative

| Year      | New<br>Clubs | Dropped<br>Clubs | Gain/<br>Loss<br>Clubs | New<br>Members | Charter<br>Members | Reinstate<br>Members | Transfer<br>Members | Total<br>Member<br>Added | Total<br>Members<br>Dropped | Gain/<br>Loss<br>Members |
|-----------|--------------|------------------|------------------------|----------------|--------------------|----------------------|---------------------|--------------------------|-----------------------------|--------------------------|
| 2016-2017 | 3            | 2                | 1                      | 284            | 91                 | 4                    | 2                   | 381                      | 245                         | 136                      |
| 2017-2018 | 5            | 1                | 4                      | 281            | 134                | 12                   | 2                   | 429                      | 289                         | 140                      |
| 2018-2019 | 7            | 1                | 6                      | 188            | 166                | 3                    | 5                   | 362                      | 356                         | 6                        |
| 2019-2020 | 9            | 3                | 6                      | 146            | 197                | 28                   | 3                   | 374                      | 338                         | 36                       |
| 2020-2021 | 20           | 1                | 19                     | 283            | 394                | 32                   | 0                   | 709                      | 437                         | 272                      |
| Average   | 9            | 2                | 7                      | 236            | 196                | 16                   | 2                   | 451                      | 333                         | 118                      |